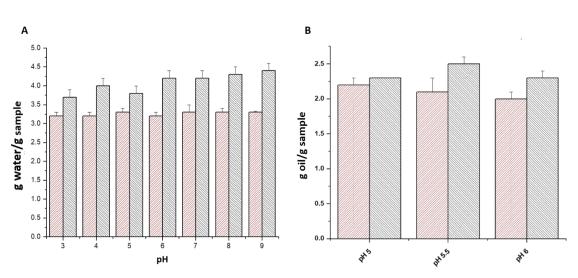

## **Supplementary material**

Assessment of techno-functional and bioactive potential of tomato (Solanum lycopersicum) seed

meal

Fig. S1. Holding capacity of fluids. A, Water Holding Capacity; B, Oil Holding Capacity. Red bars are corresponding to TSM sample; gray bars are corresponding to TSMD sample.