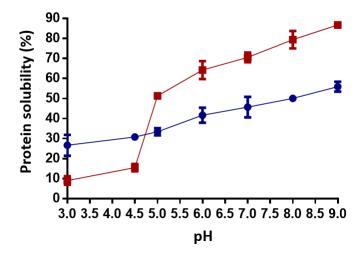

Fig. S2. Protein solubility of tomato seed meal. Blue line, shows protein solubility for TSM sample; red line, shows proteins solubility for TSMD sample.

**Fig. S3.** Emulsifying activity of tomato seed meal. Blue line, shows protein solubility for TSM sample; red line, shows proteins solubility for TSMD sample.