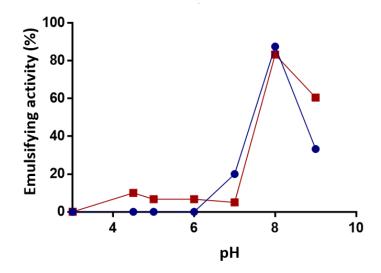

Fig. S2. Protein solubility of tomato seed meal. Blue line, shows protein solubility for TSM sample; red line, shows proteins solubility for TSMD sample.

**Fig. S3.** Emulsifying activity of tomato seed meal. Blue line, shows protein solubility for TSM sample; red line, shows proteins solubility for TSMD sample.